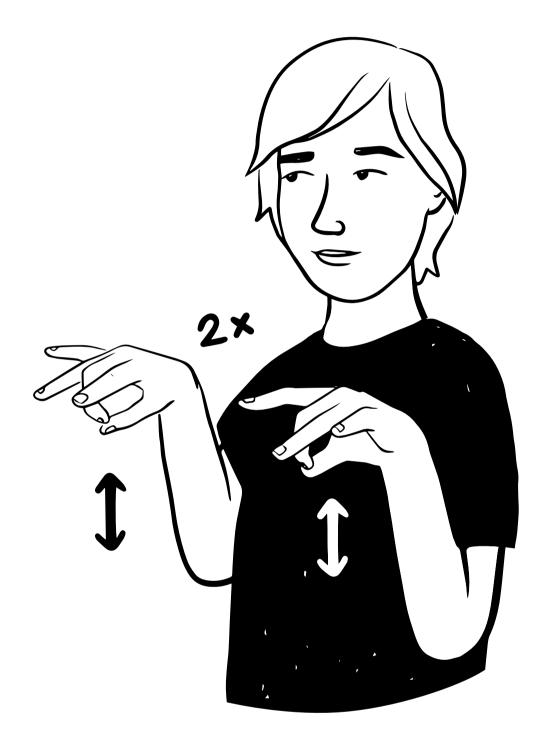

topics presented, in an age appropriate way.



#### **Ocean Wonders Auslan resource**

This resource has been created by Museums Victoria to compliment Auslan early years education programs. The illustrations were developed in consultation with Deaf Community staff at Museums Victoria.

This resource includes both common signs and classifiers.

#### What are 'classifiers'?

Where there is no equivalent Auslan sign for the English word, the word is finger-spelt and then hand shapes describe the object, animal, or thing. These hand shapes are called 'classifiers' and support children's Auslan learning and understanding of the topics presented, in an age appropriate way.

Auslan signs in this resource that are marked with an asterisk\* are 'classifiers'.







Melbourne







Museum







Australia







Animal











Beach







Bird









Crab







Fish









Octopus







Penguin











Shark









Shell







Turtle







Whale