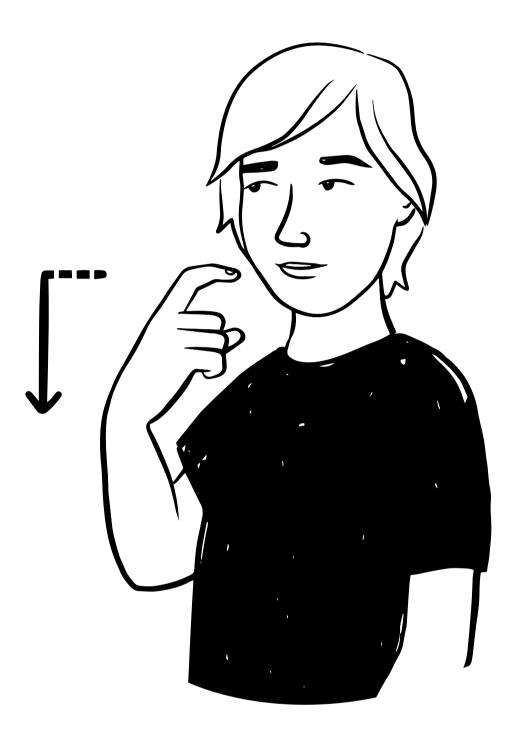

#### Classifiers

Some signs are marked with an asterisk\* denoting that they are 'classifiers'. Where there is no equivalent Auslan sign for the English word, the word is finger-spelt and then hand shapes describe the object, animal, or thing. These hand shapes are called 'Classifiers'.

#### What are 'classifiers'?

Where there is no equivalent Auslan sign for the English word, the word is finger-spelt and then hand shapes describe the object, animal, or thing. These hand shapes are called 'classifiers' and support children's Auslan learning and understanding of the topics presented, in an age appropriate way.

Auslan signs in this resource that are marked with an asterisk\* are 'classifiers'.

Melbourne

Museum

Australia

Animal

Beach

Bird

Crab