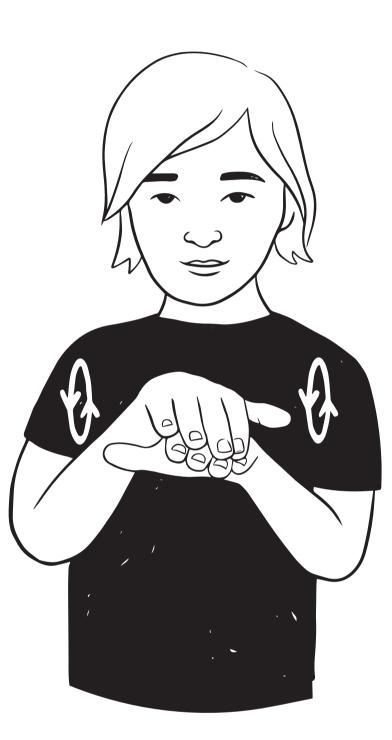

#### Classifiers

Some signs are marked with an asterisk\* denoting that they are 'classifiers'. Where there is no equivalent Auslan sign for the English word, the word is finger-spelt and then hand shapes describe the object, animal, or thing. These hand shapes are called 'Classifiers'.

#### What are 'classifiers'?

Where there is no equivalent Auslan sign for the English word, the word is finger-spelt and then hand shapes describe the object, animal, or thing. These hand shapes are called 'classifiers' and support children's Auslan learning and understanding of the topics presented, in an age appropriate way.

Auslan signs in this resource that are marked with an asterisk\* are 'classifiers'.

Melbourne

Museum

Australia

Animal

Beach

Bird

Crab