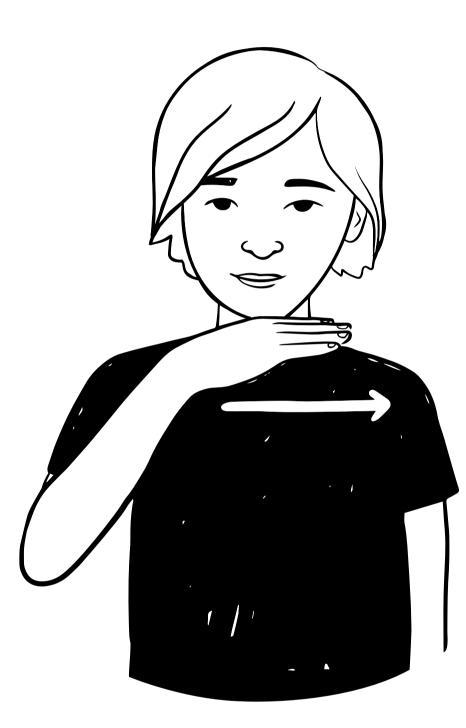

Auslan signs in this resource that are marked with an asterisk\* are 'classifiers'.

Melbourne

Museum

Australia

Animal

Beach

Bird

Crab