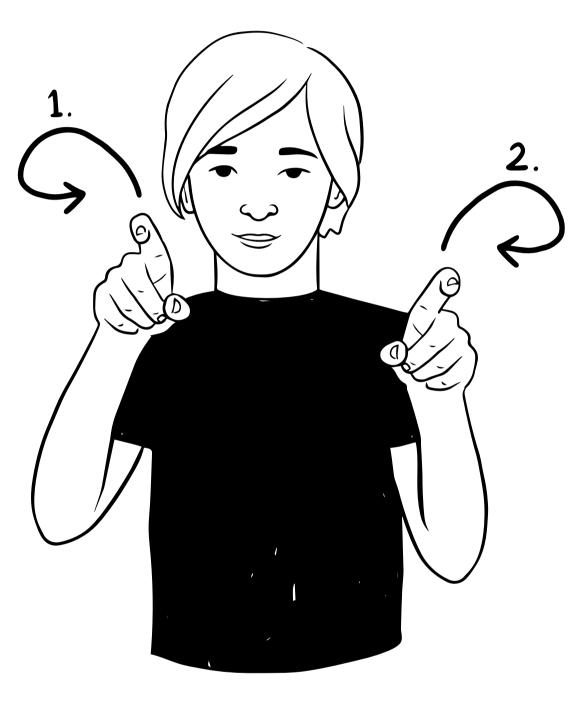

#### **Ocean wonders words**

| Melbourne | BIRD     | SHARK  |
|-----------|----------|--------|
| MUSEUM    | CRAB     | Shell  |
| AUSTRALIA | FISH     | TURTLE |
| ANIMAL    | octopus  | WHALE  |
| OCEAN     | PENGUIN  |        |
| BEACH     | SEAGULL* |        |