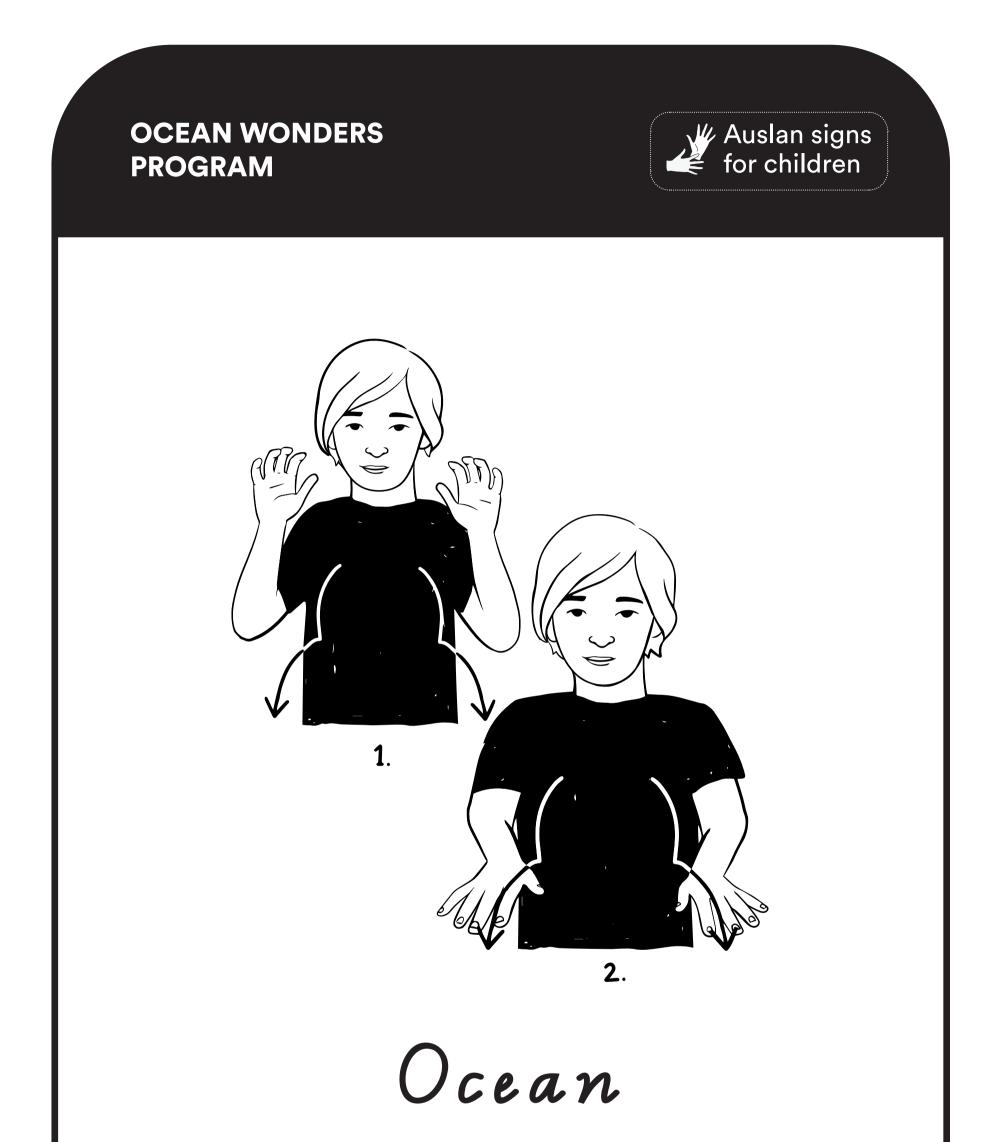

#### **Ocean wonders words**

| Melbourne | BIRD     | SHARK  |
|-----------|----------|--------|
| MUSEUM    | CRAB     | Shell  |
| AUSTRALIA | FISH     | TURTLE |
| ANIMAL    | octopus  | WHALE  |
| OCEAN     | PENGUIN  |        |
| BEACH     | SEAGULL* |        |