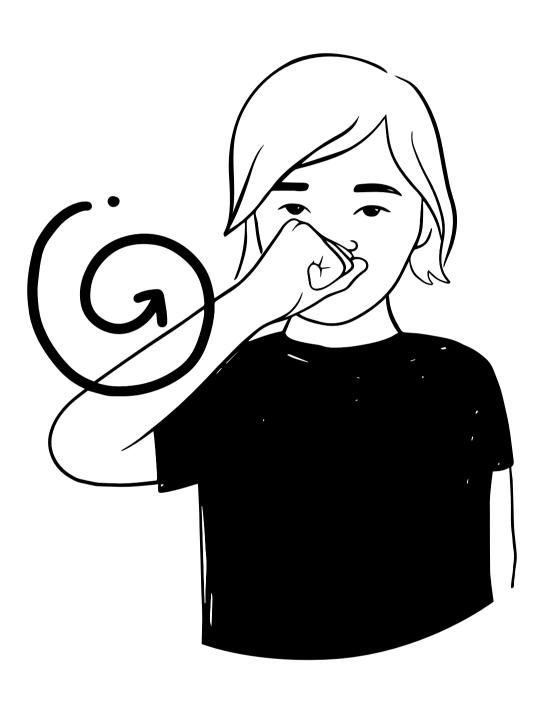

#### **Ocean wonders words**

| Melbourne | BIRD     | SHARK  |
|-----------|----------|--------|
| MUSEUM    | CRAB     | Shell  |
| AUSTRALIA | FISH     | TURTLE |
| ANIMAL    | octopus  | WHALE  |
| OCEAN     | PENGUIN  |        |
| BEACH     | SEAGULL* |        |