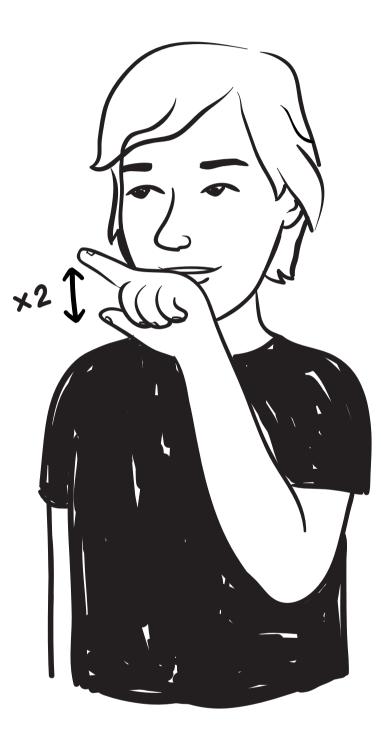

Auslan signs in this resource that are marked with an asterisk\* are 'classifiers'.

Melbourne

Museum

Australia

Animal

Beach

Bird

Crab