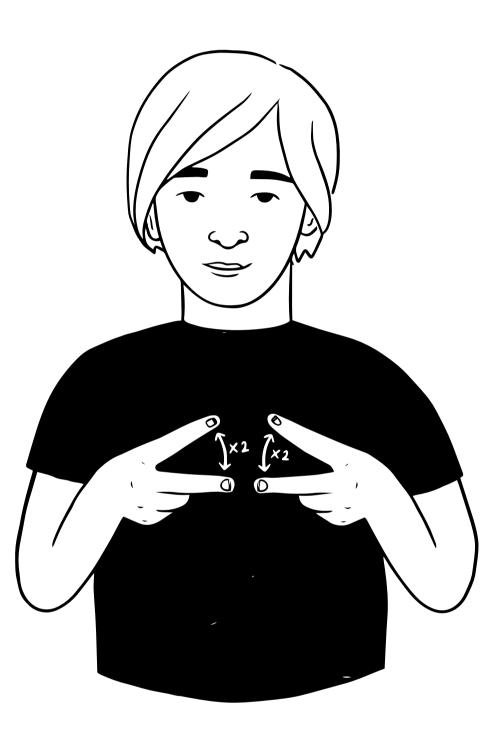

Wonders Auslan resource**

This resource has been created by Museums Victoria to compliment Auslan early years education programs. The illustrations were developed in consultation with Deaf Community staff at Museums Victoria.

This resource includes both common signs and classifiers.

#### What are 'classifiers'?

Where there is no equivalent Auslan sign for the English word, the word is finger-spelt and then hand shapes describe the object, animal, or thing. These hand shapes are called 'classifiers' and support children's Auslan learning and understanding of the topics presented, in an age appropriate way.

Auslan signs in this resource that are marked with an asterisk\* are 'classifiers'.







Melbourne







Museum







Australia







Animal











Beach







Bird









Crab







Fish









Octopus







Penguin











Shark









Shell







Turtle







Whale