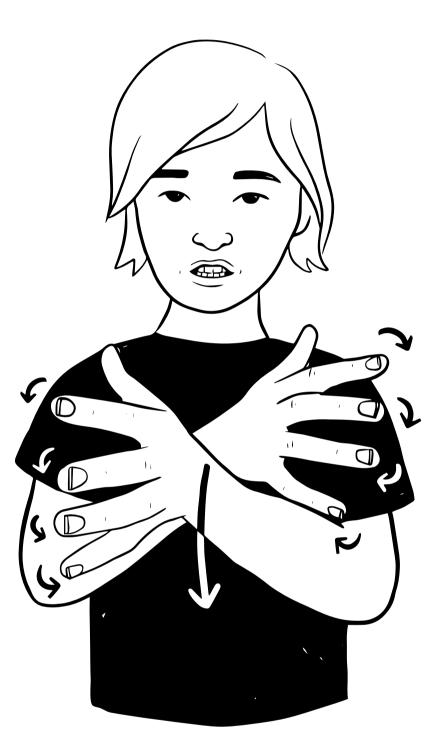

#### Classifiers

Some signs are marked with an asterisk\* denoting that they are 'classifiers'. Where there is no equivalent Auslan sign for the English word, the word is finger-spelt and then hand shapes describe the object, animal, or thing. These hand shapes are called 'Classifiers'.

#### What are 'classifiers'?

Where there is no equivalent Auslan sign for the English word, the word is finger-spelt and then hand shapes describe the object, animal, or thing. These hand shapes are called 'classifiers' and support children's Auslan learning and understanding of the topics presented, in an age appropriate way.

Auslan signs in this resource that are marked with an asterisk\* are 'classifiers'.

Melbourne

Museum

Australia

Animal

Beach

Bird

Crab