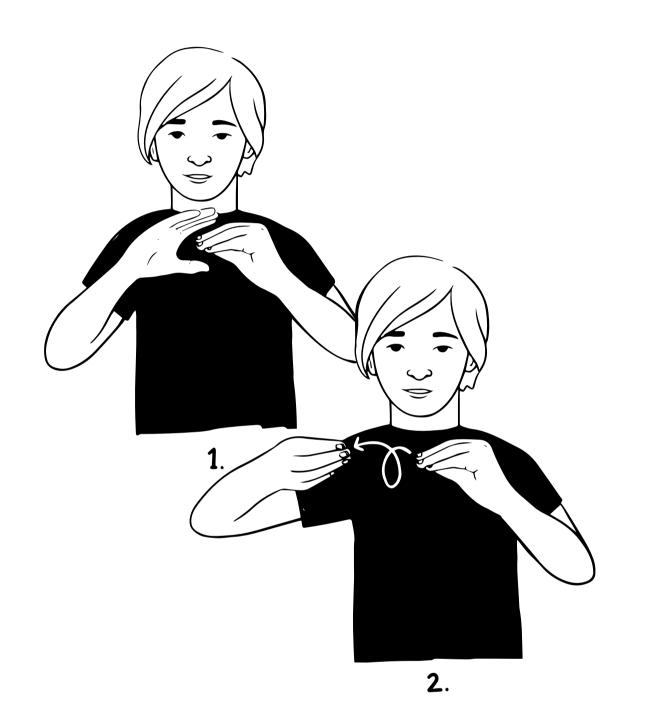

Auslan signs in this resource that are marked with an asterisk\* are 'classifiers'.

Melbourne

Museum

Australia

Animal

Beach

Bird

Crab