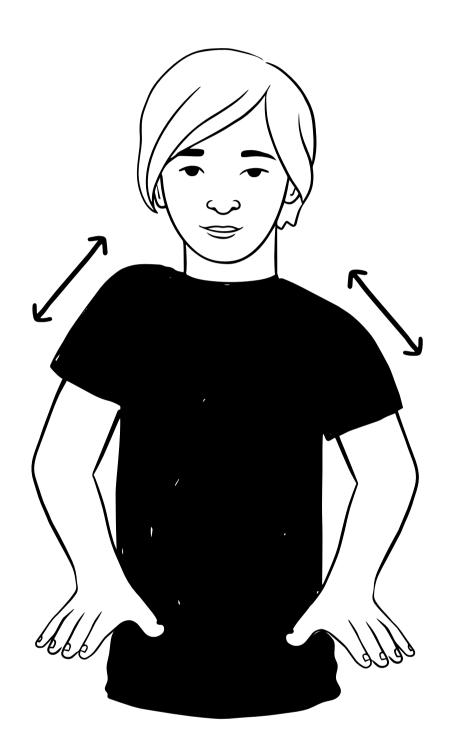

#### **Ocean wonders words**

| Melbourne | BIRD     | SHARK  |
|-----------|----------|--------|
| MUSEUM    | CRAB     | Shell  |
| AUSTRALIA | FISH     | TURTLE |
| ANIMAL    | octopus  | WHALE  |
| OCEAN     | PENGUIN  |        |
| BEACH     | SEAGULL* |        |