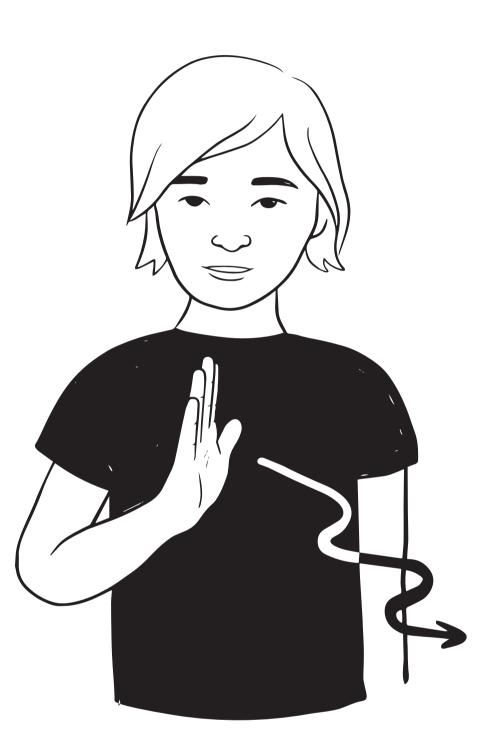

Museums Victoria to compliment Auslan early years education programs. The illustrations were developed in consultation with Deaf Community staff at Museums Victoria.

This resource includes both common signs and classifiers.

#### What are 'classifiers'?

Where there is no equivalent Auslan sign for the English word, the word is finger-spelt and then hand shapes describe the object, animal, or thing. These hand shapes are called 'classifiers' and support children's Auslan learning and understanding of the topics presented, in an age appropriate way.

Auslan signs in this resource that are marked with an asterisk\* are 'classifiers'.







Melbourne







Museum







Australia







Animal











Beach







Bird









Crab







Fish









Octopus







Penguin











Shark









Shell







Turtle







Whale