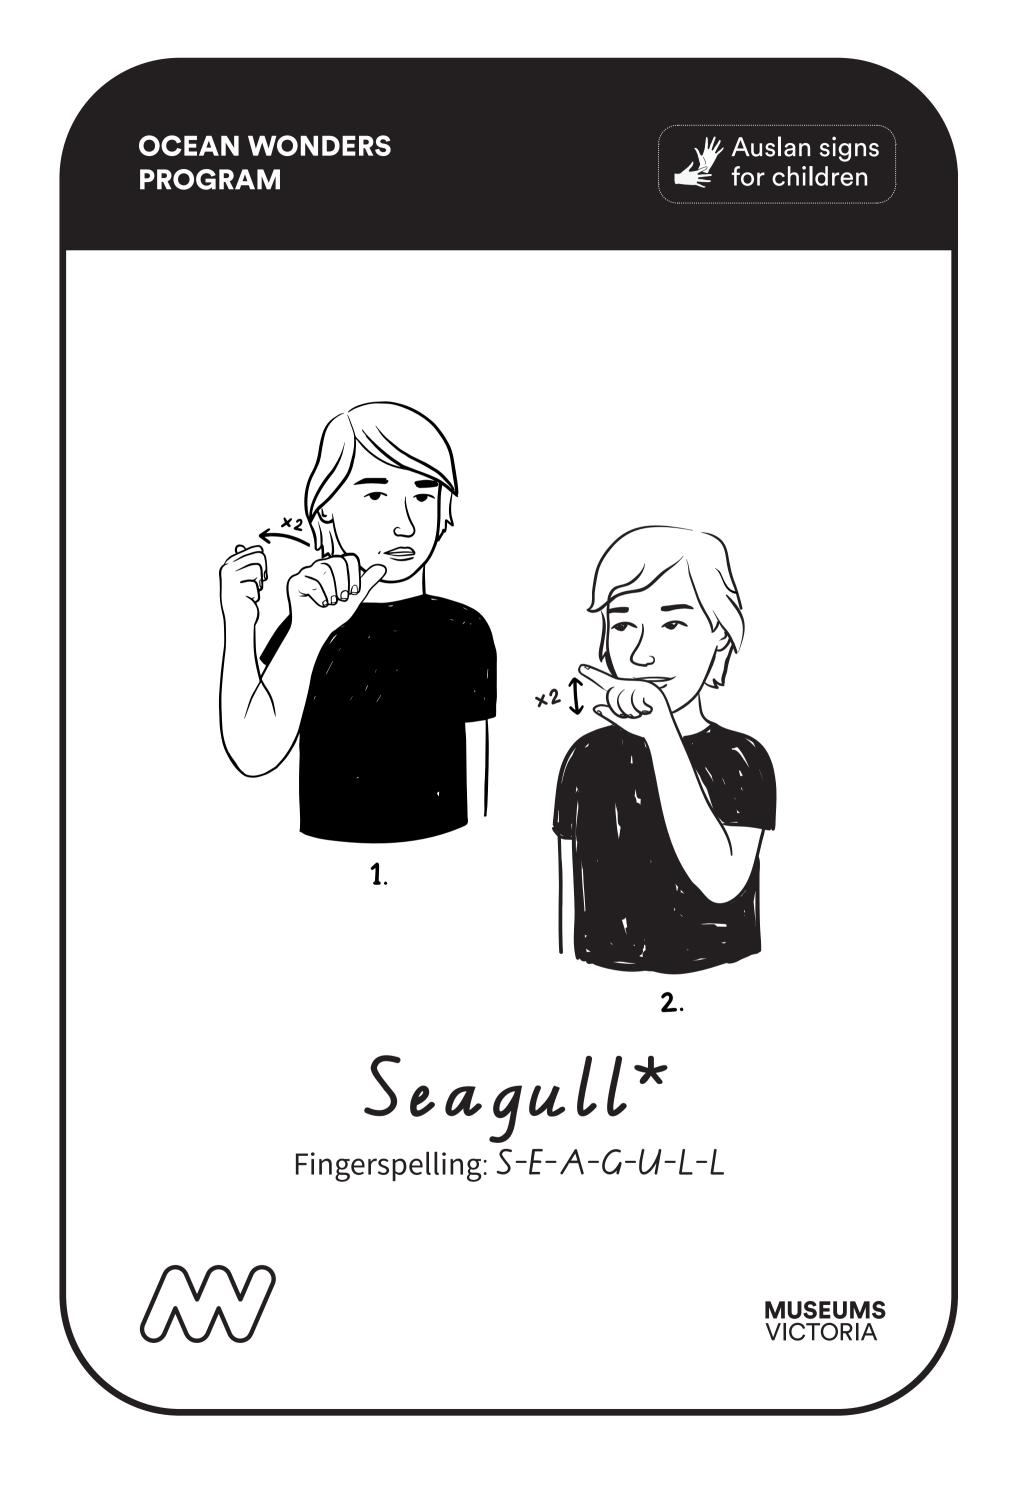

#### **Ocean wonders words**

| Melbourne | BIRD     | SHARK  |
|-----------|----------|--------|
| MUSEUM    | CRAB     | Shell  |
| AUSTRALIA | FISH     | TURTLE |
| ANIMAL    | octopus  | WHALE  |
| OCEAN     | PENGUIN  |        |
| BEACH     | SEAGULL* |        |

#### Classifiers

Some signs are marked with an asterisk\* denoting that they are 'classifiers'. Where there is no equivalent Auslan sign for the English word, the word is finger-spelt and then hand shapes describe the object, animal, or thing. These hand shapes are called 'Classifiers'.

#### What are 'classifiers'?

Where there is no equivalent Auslan sign for the English word, the word is finger-spelt and then hand shapes describe the object, animal, or thing. These hand shapes are called 'classifiers' and support children's Auslan learning and understanding of the topics presented, in an age appropriate way.

Auslan signs in this resource that are marked with an asterisk\* are 'classifiers'.

Melbourne

Museum

Australia

Animal

Beach

Bird

Crab