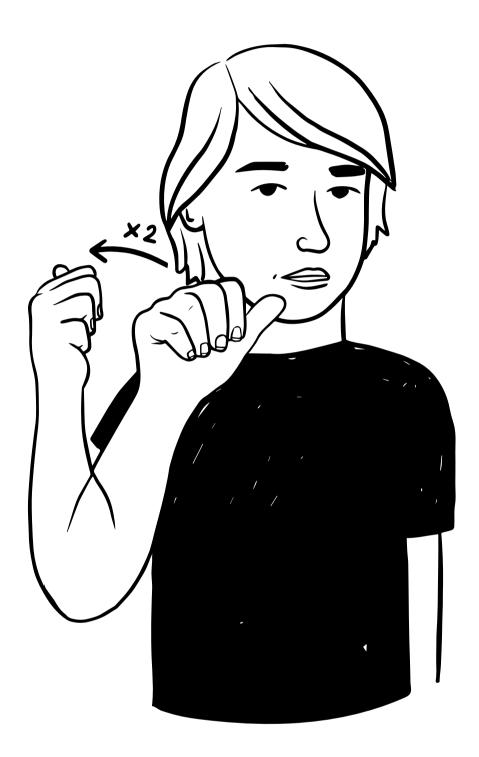

Auslan signs in this resource that are marked with an asterisk\* are 'classifiers'.

Melbourne

Museum

Australia

Animal

Beach

Bird

Crab