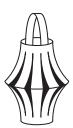

## Make a Fanoos lantern

- 1. Colour and decorate the lantern and handle.
- 2. Cut outer solid lines. Fold sheet on dotted line then cut solid lines on fold.
- 3. Form the paper into a tube then tape/glue the bottom and top overlaps.
- 4. Tape/glue the ends of the handle onto the inside of the lanterns top edge.